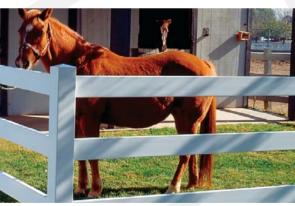

The clean lines of a gentle, rolling ranch rail fence are the hallmark of rural America. This style of fencing is an excellent way to mark out your property boundaries without marring the natural beauty of the environment.

Available in 2 rail, 3 rail and 4 rail

- 1 1/2" x 5 1/2" rails
- Posts 5"x5", installed as 8' on center.
- Gates available from 4' to 10' in width.