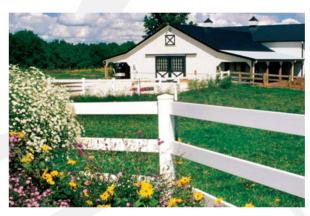

The clean lines of a gentle, rolling ranch rail fence are the hallmark of rural America. This style of fencing is an excellent way to mark out your property boundaries without marring the natural beauty of the environment.

Available in 2 rail, 3 rail and 4 rail

- 1 1/2" x 5 1/2" rails
- Posts 5"x5", installed as 8' on center.
- Gates available from 4' to 10' in width.