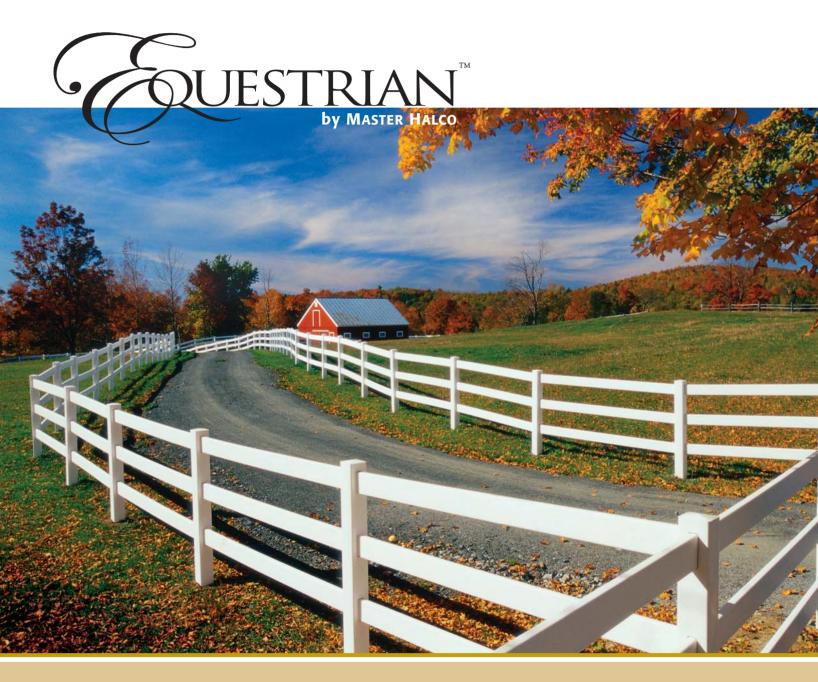

## THE PERFORMANCE COLLECTION

Perfect for ranches, fields and farms...or even if you just seek a rural appearance to your property borders. Master Halco Equestrian™ systems are designed to withstand the rigors of rural life. With long-term expenses being considerably less than traditional wooden fence, you can rest assured that our ranch rail style fences deliver years of trouble free ownership.

The clean lines of a gentle, rolling ranch rail fence are the hallmark of rural America. This style of fencing is an excellent way to mark out your property boundaries without marring the natural beauty of the environment.

Available in 2 rail, 3 rail and 4 rail

- 1 1/2" x 5 1/2" rails
- Posts 5"x5", installed as 8' on center.
- Gates available from 4' to 10' in width.