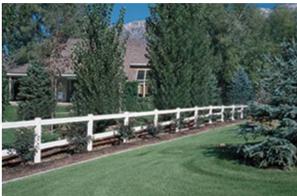

The clean lines of a gentle, rolling ranch rail fence are the hallmark of rural America. This style of fencing is an excellent way to mark out your property boundaries without marring the natural beauty of the environment.

Available in 2 rail, 3 rail and 4 rail

- 1 1/2" x 5 1/2" rails
- Posts 5"x5", installed as 8' on center.
- Gates available from 4' to 10' in width.